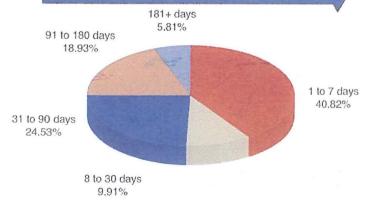

to increase capacity. Sequestration fiscal spending cuts that were implemented in the middle of July are also likely to dampen economic activity. In addition, tighter financial conditions from higher mortgage rates are likely to suppress the pace of housing activity. Wage inflation should remain muted in nominal terms, likely the result of excess supply and changing dynamics in the labor markets, such as a shift toward part-time workers ahead of the Affordable Care Act. Cost inflation is not anticipated to be material over the next several quarters especially as commodity prices have fallen. The Fed appears set to begin tapering quantitative easing in September, barring a significant slowdown in activity, while we expect policy rates to remain low into 2015.

# Information at a Glance





Distribution of Participants by Type As of July 31, 2013



3,22%

Higher

Education

2.84%

## Historical Program Information

School District

33.89%

| Month  | Average<br>Rate | Book<br>Value      | Market<br>Value    | Ņet<br>Asset Value | WAM (1)* | WAM (2)* | Number of<br>Participants |
|--------|-----------------|--------------------|--------------------|--------------------|----------|----------|---------------------------|
| Jul 13 | 0.0487%         | \$4,833,856,137.70 | \$4,834,318,370.27 | 1.000095           | 52       | 56       | 776                       |
| Jun 13 | 0.0614%         | 5,173,585,142.53   | 5,173,948,421.52   | 1.000070           | 54       | 58       | 775                       |
| May 13 | 0.0723%         | 5,474,920,318.32   | 5,475,469,836.81   | 1.0001