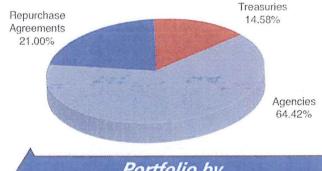

at the Fed in 2014. Larry Summers is now the presumptive leading candidate for chairperson, and it is likely that Janet Yellen will step down, opening up a fifth potential Fed appointee for President Obama. It is believed that a Fed led by Larry Summers will remain extremely accommodative on monetary policy and that the market is currently pricing in uncertainty regarding the transition rather than a shift in the term structure of policy rates.

This information is an excerpt from an economic report dated August 2013 provided to TexSTAR by JP Morgan Asset Management, Inc., the investment manager of the TexSTAR pool.

For more information about TexSTAR, please visit our web site at www.texstar.org.

## Information at a Glance





Distribution of Participants by Type As of August 31, 2013



Portfolio by Maturity As of August 31, 2013



## Historical Program Information

| Month  | Average<br>Rate | Book<br>Value      | Market<br>Value    | Net<br>Asset Value | WAM (1)* | WAM (2)* | Number of<br>Participants |
|--------|-----------------|--------------------|--------------------|--------------------|----------|----------|---------------------------|
| Aug 13 | 0.0474%         | \$4,682,919,318.35 | \$4,683,351,916.02 | 1.000091           | 52       | 59       | 777                       |
| Jul 13 | 0.0487%         | 4,833,856,137.70   | 4,834,318,370.27   | 1.000095           | 52       | 56       | 776                       |
| Jun 13 | 0.0614%         | 5,173,585,142.53   | 5,173,948,421.52   | 1.000070           | 54       | 58       | 775                       |
| May