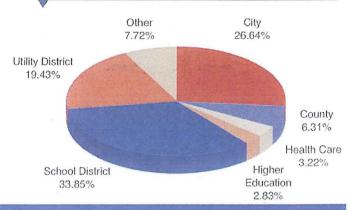

esumptive leading candidate for chairperson, and it is likely that Janet Yellen will step down, opening up a fifth potential Fed appointee for President Obama. It is believed that a Fed led by Larry Summers will remain extremely accommodative on monetary policy and that the market is currently pricing in uncertainty regarding the transition rather than a shift in the term structure of policy rates.

This information is an excerpt from an economic report dated August 2013 provided to TexSTAR by JP Morgan Asset Management, Inc., the investment manager of the TexSTAR pool.

For more information about TexSTAR, please visit our web site at www.texstar.org.

## Information at a Glance





Distribution of Participants by Type As of August 31, 2013



Portfolio by Maturity As of August 31, 2013



## Historical Program Information

| Month  | Average<br>Rate | Book<br>Value      | Market<br>Value    | Net<br>Asset Value | WAM (1)* | WAM (2)* | Number of<br>Participants |
|--------|-----------------|--------------------|--------------------|--------------------|----------|----------|---------------------------|
| Aug 13 | 0.0474%         | \$4,682,919,318.35 | \$4,683,351,916.02 | 1.000091           | 52       | 59       | 777                       |
| Jul 13 | 0.0487%         | 4,833,856,137.70   | 4,834,318,370.27   | 1.000095           | 52       | 56       | 776                       |
| Jun 13 | 0.0614%         | 5,173,585,142.53   | 5,173,948,421.52   | 1.000070           | 54       | 58       | 775                       |
| May 13 | 0.0723%         | 5,474,920,318.32   | 5,4