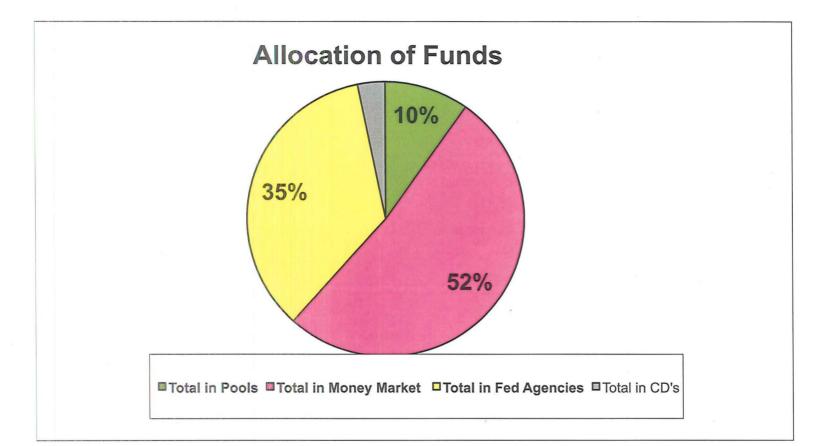

|               |               |        |

|                |               | Month En     | ding 8/31/13    |               |                |
|----------------|---------------|--------------|-----------------|---------------|----------------|
| Balance        |               | Discount     |                 |               | Balance        |
| 8/1/13         | Additions     | Amortization | Accrued Interes | Withdrawals   | 8/31/13        |
|                |               |              |                 |               |                |
| 244,436,150.94 | 22,499,175.38 | (58,308.37)  | 66,477.60       | 15,352,282.41 | 251,591,213.14 |

Rate Aug 13

Total Invested

All Investments in the portfollio are in compliance with the CTRMA's Investment policy.

William Chapman, CFO



Amount of investments As August 31, 2013

| Agency                 | CUSIP#    | COST          | Book Value    | Market Value  | Yield to MaturityP | urchased | Matures       | FUND           |
|------------------------|-----------|---------------|---------------|---------------|--------------------|----------|---------------|----------------|
| Freddie Mac            | 3134G2U42 | 1,000,000.00  | 1,000,000.00  | 1,000,340.00  | 0.3750%            | 3/15/12  | 10/15/13 TxD  | OT Grant Fund  |
| Federal Home loan Bank | 3134A4UL6 | 2,326,924.30  | 2,361,269.32  | 2,358,787.68  | 0.6300%            | 6/29/11  | 11/15/13 2011 | Sub Debt CAP I |
| Federal Home loan Bank | 3134A4UL6 | 8,794,454.76  | 8,944,801.14  | 8,933,833.44  | 0.7190%            | 6/29/11  | 11/15/13 2011 | Sr Debt CAP I