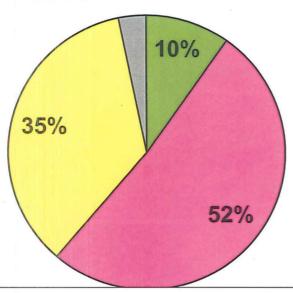

|                                            | 1              |               | 1            | I              | 1             |                |         |

| Month Ending 7/31/13 |               |                          |                |               |                    |  |
|----------------------|---------------|--------------------------|----------------|---------------|--------------------|--|
| Balance<br>7/1/13    | Additions     | Discount<br>Amortization | ccrued Interes | Withdrawals   | Balance<br>7/31/13 |  |
| 240,757,434.39       | 49,955,211.74 | (58,308.40)              | 23,407.95      | 41,241,594.76 | 249,436,150.92     |  |

Rate July 13

Total Invested

All Investments in the portfollio are in compliance with the CTRMA's Investment policy.

William Chapman, CFO





■Total in Pools ■Total in Money Market □Total in Fed Agencies □Total in CD's

Amount of investments A July 31, 2013

| Agency                 | CUSIP#    | COST          | Book Value    | Market Value  | Yield to Maturity? | urchasec | Matures       | FUND           |   |
|------------------------|-----------|---------------|---------------|---------------|--------------------|----------|---------------|----------------|---|
| Freddie Mac            | 3134G2U42 | 1,000,000.00  | 1,000,000.00  | 1,000,590.00  | 0.3750%            | 3/15/12  | 10/15/13 TxD  | OT Grant Fund  | 5 |
| Federal Home loan Bank | 3134A4UL6 | 2,326,924.30  | 2,361,025.73  | 2,357,370.48  | 0.6300%            | 6/29/11  | 11/15/13 2011 | Sub Debt CAP I |   |
| Federal Home loan Bank | 3134A4UL6 | 8,794,454.76  | 8,