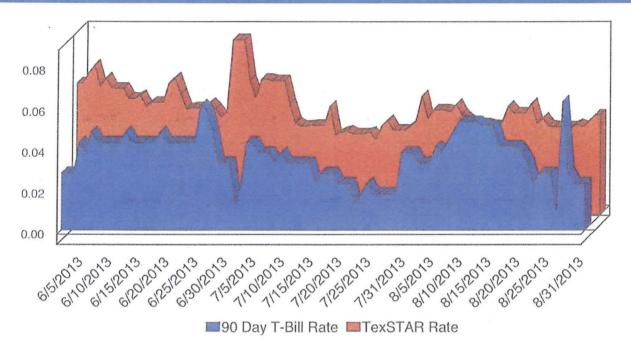

|

## Portfolio Asset Summary as of August 31, 2013

|                                      | <b>Book Value</b> | Market Value     |
|--------------------------------------|-------------------|------------------|
| Uninvested Balance                   | 480.20            | \$ 480.20        |
| Accrual of Interest Income           | 664,556.85        | 664,556.85       |
| Interest and Management Fees Payable | (473,568.54)      | (473,568.54)     |
| Payable for Investment Purchased     | 0.00              | 0.00             |
| Repurchase Agreement                 | 983,567,000.00    | 983,567,000.00   |
| Government Securities                | 3,699,160,849.84  | 3,699,593,447.51 |

Total

\$ 4,682,919,318.35

\$ 4,683,351,916.02

# TexSTAR versus 90-Day Treasury Bill



This material is for information purposes only. This information does not represent an offer to buy or self a security. The above rate information is obtained from sources that are believed to be reliable; however, its accuracy or completeness August be subject to change. The ToxSTAR management fee may be waived in full or in part at the discretion of the TexSTAR case for the period shown reflects waiver of fees. This table represents investment performance/return to the customer, net of fees, and is not an indication of future performance. An investment in the security is not insured or guaranteed by the Federal Deposit Insurance Corporation or any other government agency. Although the issuer seeks to preserve the value of an investment at \$1.00 per share, it is possible to lose money