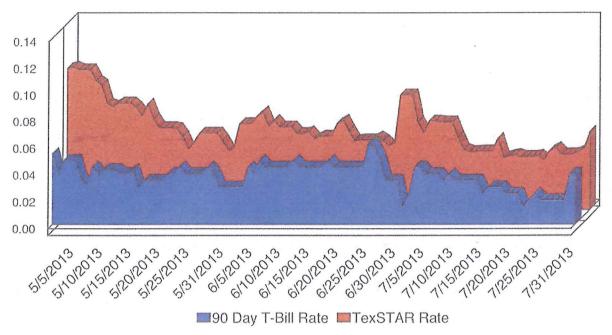

| 1,680,955,000.00       | 1    | ,680,955,000.00 |
| Government Securities                | 3,152,442,518.62       | 3    | ,152,904,751.19 |
| Total                                | \$<br>4,833,856,137.70 | \$ 4 | ,834,318,370.27 |

Market value of collateral supporting the Repurchase Agreements is at least 102% of the Book Value. The portfolio is managed by J.P. Morgan Chase & Co. and the assets are safekept in a separate custodial account at the Federal Reserve Bank in the name of TexSTAR. The only source of payment to the Participants are the assets of TexSTAR. There is no secondary source of payment for the pool such as insurance or guarantee. Should you require a copy of the portfolio, please contact TexSTAR Participant Services.

# TexSTAR versus 90-Day Treasury Bill



This material is for information purposes only. This information does not represent an offer to buy or sell a security. The above rate information is obtained from sources that are believed to be reliable; however, its accuracy or completeness July be subject to change. The TexSTAR management fee may be waived in full or in part at the discretion of the TexSTAR co-administrators and the TexSTAR rate for the period shown reflects waiver of fees. This table represents investment performance/return to the customer, net of fees, and is not an indication of future performance. An investment in the security is not insured or guaranteed by the Federal Deposit Insurance Corporation or any other government agency. Although the issuer seeks to preserve the value of an investment at \$1.00 per shar