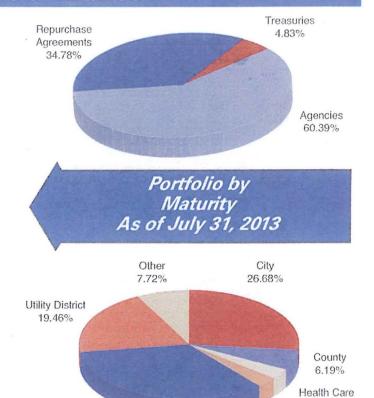

at were implemented in the middle of July are also likely to dampen economic activity. In addition, tighter financial conditions from higher mortgage rates are likely to suppress the pace of housing activity. Wage inflation should remain muted in nominal terms, likely the result of excess supply and changing dynamics in the labor markets, such as a shift toward part-time workers ahead of the Affordable Care Act. Cost inflation is not anticipated to be material over the next several quarters especially as commodity prices have fallen. The Fed appears set to begin tapering quantitative easing in September, barring a significant slowdown in activity, while we expect policy rates to remain low into 2015.

# Information at a Glance





Distribution of Participants by Type As of July 31, 2013



3,22%

Higher

Education

2.84%

## Historical Program Information

School District

33.89%

| Month  | Average<br>Rate | Book<br>Value      | Market<br>Value    | Ņet<br>Asset Value | WAM (1)* | WAM (2)* | Number of<br>Participants |
|--------|-----------------|--------------------|--------------------|--------------------|----------|----------|---------------------------|
| Jul 13 | 0.0487%         | \$4,833,856,137.70 | \$4,834,318,370.27 | 1.000095           | 52       | 56       | 776                       |
| Jun 13 | 0.0614%         | 5,173,585,142.53   | 5,173,948,421.52   | 1.000070           | 54       | 58       | 775                       |
| May 13 | 0.0723%         | 5,474,920,318.32   | 5,475,469,836.81   | 1.000100           | 54       | 59       | 773